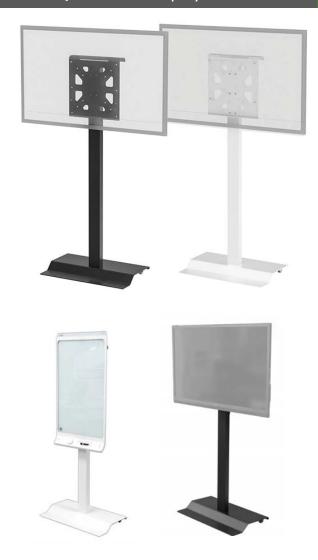

## SYZ42-W/B Mobile Display Stand

The SYZ42-W/B mobile stand with modern ball-bearing wheels that allow this unit to be tilted and rolled from location to location. The column has grommets both in the top and bottom for passing cables inside the unit, leaving it with a very clean controlled appearance. Base front is flush to the ground providing the user with free movement in touch screen applications without fear of tripping over legs or casters. This unit is available in white or black metal and weighs 67 lbs.

## **Standard Features**

- Accommodates 42"- 60" displays up to 75 lbs, and \*SMART kapp 42® whiteboard
- 2 height settings
- Cable passage in spine
- Heavy duty steel weighted base
- Rolls on 2 rear wheels
- Handle to tilt mount
- Accessible base shape
- 1x SYZ1 Laptop shelf included, which can be placed in front or rear of the unit
- For portrait setup VESA pattern must be centered
- Vesa pattern 200, 300, 400, 400/200
- Unit weighs 67 lbs