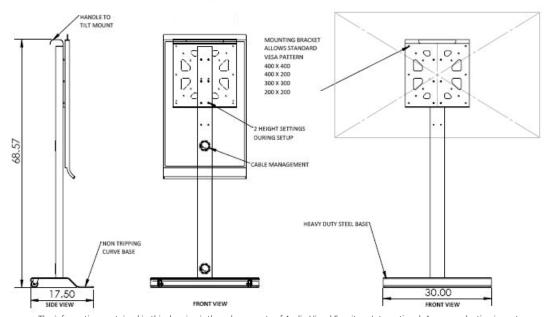

## **Standard Features**

- Accommodates 42"- 60" displays up to 75 lbs, and \*SMART kapp 42® whiteboard
- 2 height settings
- Cable passage in spine
- Heavy duty steel weighted base
- Rolls on 2 rear wheels
- Handle to tilt mount
- Accessible base shape
- 1x SYZ1 Laptop shelf included, which can be placed in front or rear of the unit
- For portrait setup VESA pattern must be centered
- Vesa pattern 200, 300, 400, 400/200
- Unit weighs 67 lbs

## **Specifications**

Model: SYZ42-W/B

Width: 30" Depth: 17.50" Height: 70"

Finish: White (W) or Black (B)

The information contained in this drawing is the sole property of Audio Visual Furniture International. Any reproduction in part or as a whole without the written permission of Audio Visual Furniture International is prohibited. We can build or modify stock configurations to suit customer specifications. Please contact us to discuss how this service can help meet your needs. Some quantity restrictions may apply. Specification subject to change without notice. Computers, cameras, monitors, etc. are shown to illustrate product usage and are not included unless otherwise noted. \*SMART kapp 42\* is a trademark or registered trademark of SMART Technologies ULC in the U.S. and/or other countries. Not verified by SMART.